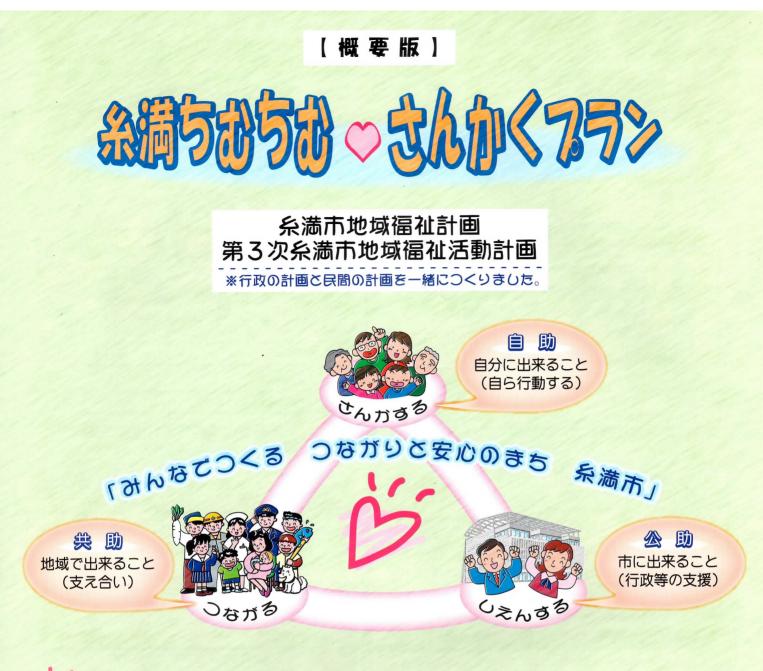

## ~ せんガく ~

地域福祉を進めるためには、これまでの行政主導の取り組みだけではなく、住民主体によ る支え合いの地域づくりを行うことが基本となります。

地域福祉計画を推進するためには 住民の参画(さんガく)が不可欠であり、これを促す意 味と、自助、共助、公助の三者による 三角形(さんガく)で計画が推進されるため、これら 2つの意味を込めて「さんかく」を用いています。

(1)

地域福祉とは…?

日常生活で 高齢者などの見守り や 災害時の避難 など、身近な問題ほど 住民参加 による 支え合い が必要になります。

**V**V

隣近所や身近な地域での **支え合い**により、安心・安全に暮らしていくことが地域福祉です。

地域での **支え合い** を広げていくために、住民の 参加 により つなガリを広げる とともに、 行政や社会福祉協議会、福祉関係者が住民の暮らしを 支援する ことで、安心 して暮らせる地 域づくりを目指すものです。

「共助」の地域社会をみんなでつくり、もっと安心して暮らすことができる糸満市となるようにこの理念を掲げました。