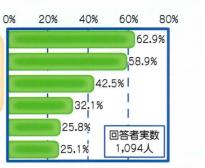

#### 地域福祉に期待すること

防災・防犯・見守り

| が期待されている!          |    |
|--------------------|----|
|                    | 2% |
| 災害や緊急事態が起きたときの助け合い |    |
| 一人暮らし高齢者等の見守りや声かけ  |    |
| 地域の清掃など環境美化        |    |
| 地域の見回りなどの防犯        |    |
| 障がい者等への理解          |    |
| 地域行事などによる交流の場      |    |