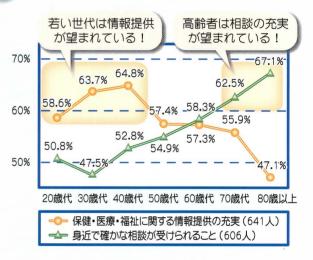

#### 年齢別の相談、情報提供の意向

#### 0% 20% 40% 60% 80% 58.6% 55.4% 33.1% 30.2% 30.1% 回答者実数

情報提供と相談の充実 が高く望まれている!

地域福祉推進のために望むこと

保健・医療・福祉に関する情報提供の充実 身近で確かな相談が受けられること 支援が必要な高齢者、障がい者、子育て家庭等の見守りや支援 地域で住民同士が互いに助け合う活動 人にやさしいまちづくり(道路・建物等のバリアフリー化) 学校での福祉に関する教育の充実